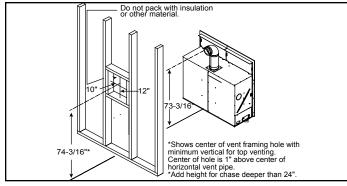

Specifications

MAJESTIC

Please consult the manufacturer's installation manual for all details and requirements before making a final design layout decision.

MARQUIS II 36

Direct Vent Gas Fireplace



MARQ36IN

# **APPLIANCE LOCATION**



#### WALL PENETRATION



## MANTEL LEG/WALL PROJECTIONS



### MANTEL PROJECTIONS



### FRAMING DIMENSIONS



# **CLEARANCES TO COMBUSTIBLES**



# NON-COMBUSTIBLE ZONE



#### 

Product information provided is not complete and is subject to change without notice. Product installation must adhere strictly to instructions accompanying product to avoid risk of fire and potential injury.

MAJESTIC