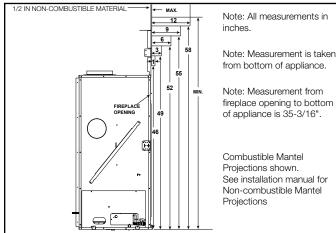

Specifications

MAJESTIC

Please consult the manufacturer's installation manual for all details and requirements before making a final design layout decision.

MARQUIS II 36

Direct Vent Gas Fireplace



MARQ36IN

# **APPLIANCE LOCATION**



#### WALL PENETRATION



## MANTEL LEG/WALL PROJECTIONS



### MANTEL PROJECTIONS



### FRAMING DIMENSIONS



# **CLEARANCES TO COMBUSTIBLES**



# NON-COMBUSTIBLE ZONE



#### 

Product information provided is not complete and is subject to change without notice. Product installation must adhere strictly to instructions accompanying product to avoid risk of fire and potential injury.

MAJESTIC