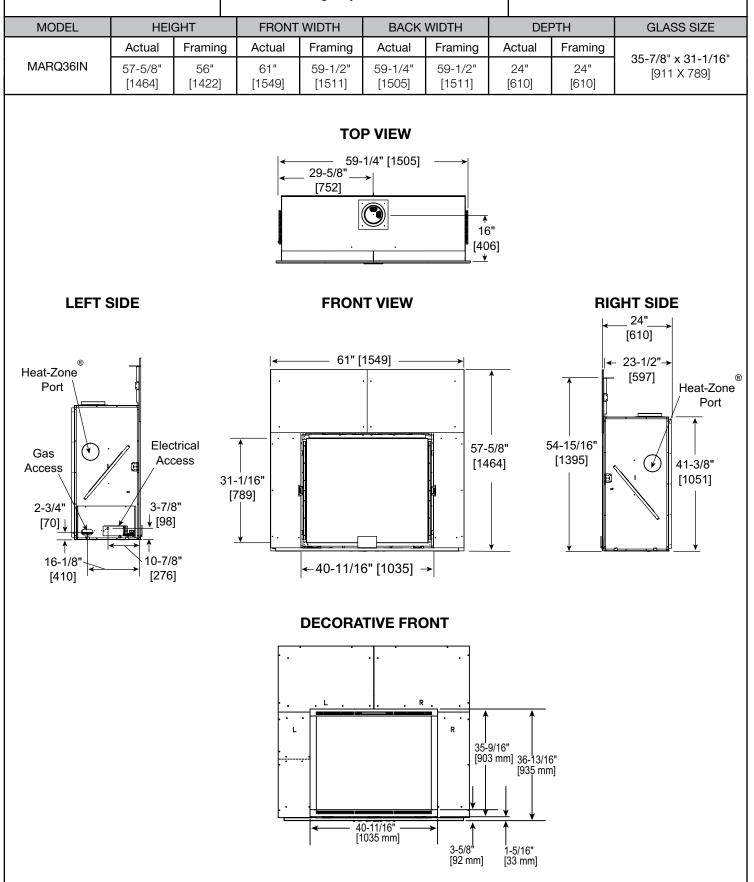

Specifications

MAJESTIC

Please consult the manufacturer's installation manual for all details and requirements before making a final design layout decision.

MARQUIS II 36

Direct Vent Gas Fireplace

MARQ36IN

### FRAMING DIMENSIONS