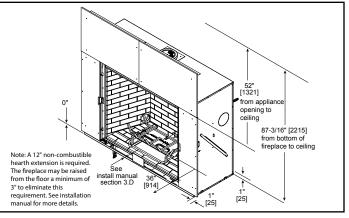

Specifications

MAJESTIC

Please consult the manufacturer's installation manual for all details and requirements before making a final design layout decision.

MARQUIS II 36

Direct Vent Gas Fireplace



MARQ36IN

# **APPLIANCE LOCATION**



#### WALL PENETRATION



## MANTEL LEG/WALL PROJECTIONS



### MANTEL PROJECTIONS



### FRAMING DIMENSIONS



# **CLEARANCES TO COMBUSTIBLES**



# NON-COMBUSTIBLE ZONE



#### 

Product information provided is not complete and is subject to change without notice. Product installation must adhere strictly to instructions accompanying product to avoid risk of fire and potential injury.

MAJESTIC