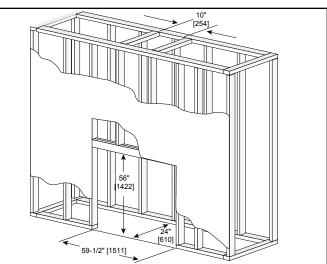

Specifications

MAJESTIC

Please consult the manufacturer's installation manual for all details and requirements before making a final design layout decision.

MARQUIS II 36

Direct Vent Gas Fireplace



MARQ36IN

# **APPLIANCE LOCATION**



#### WALL PENETRATION



## MANTEL LEG/WALL PROJECTIONS



### MANTEL PROJECTIONS



### FRAMING DIMENSIONS



# **CLEARANCES TO COMBUSTIBLES**



# NON-COMBUSTIBLE ZONE



#### 

Product information provided is not complete and is subject to change without notice. Product installation must adhere strictly to instructions accompanying product to avoid risk of fire and potential injury.

MAJESTIC