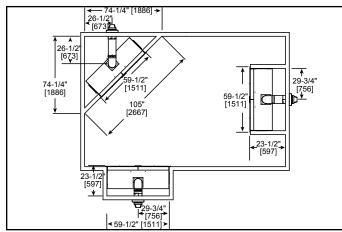

Specifications

MAJESTIC

Please consult the manufacturer's installation manual for all details and requirements before making a final design layout decision.

MARQUIS II 36

Direct Vent Gas Fireplace



MARQ36IN

# **APPLIANCE LOCATION**



#### WALL PENETRATION



## MANTEL LEG/WALL PROJECTIONS



### MANTEL PROJECTIONS



### FRAMING DIMENSIONS



# **CLEARANCES TO COMBUSTIBLES**



# NON-COMBUSTIBLE ZONE



#### 

Product information provided is not complete and is subject to change without notice. Product installation must adhere strictly to instructions accompanying product to avoid risk of fire and potential injury.

MAJESTIC