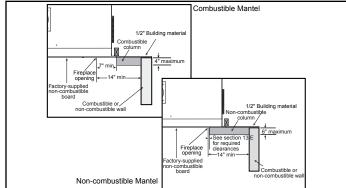

## MANTEL LEG/WALL PROJECTIONS

### MANTEL PROJECTIONS

# **CLEARANCES TO COMBUSTIBLES**

# NON-COMBUSTIBLE ZONE