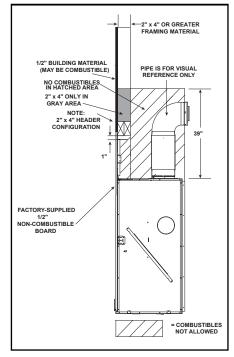

Specifications

MAJESTIC

Please consult the manufacturer's installation manual for all details and requirements before making a final design layout decision.

MARQUIS II 36

Direct Vent Gas Fireplace



MARQ36IN

# **APPLIANCE LOCATION**



#### WALL PENETRATION



## MANTEL LEG/WALL PROJECTIONS



### MANTEL PROJECTIONS



### FRAMING DIMENSIONS



# **CLEARANCES TO COMBUSTIBLES**



# NON-COMBUSTIBLE ZONE



#### 

Product information provided is not complete and is subject to change without notice. Product installation must adhere strictly to instructions accompanying product to avoid risk of fire and potential injury.

MAJESTIC